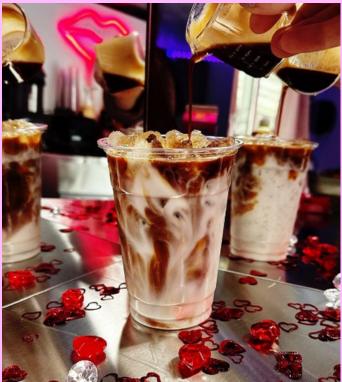

#### **Espresso and Coffee Drinks**

Coffee beverages include hot and iced espresso drinks, hot specialty coffees, and regular coffee.The signature drink is the French Kiss, mixed with espresso, creamy white chocolate, and a kiss of raspberry.