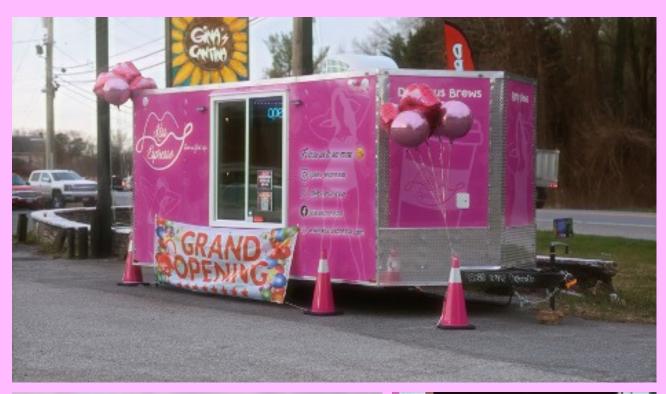

#### Kiss Espresso Grand Opening, Serving "Delicious Brews, Flirty Views"

Kiss Espresso (<u>https://kiss-espresso.com/</u>), an inventive coffee drive-thru experience, is pleased to announce the grand opening of its first location in Maryland. The drive-thru will be located at 8779 Veterans Hwy in Millersville and will welcome customers starting March 18, 2024.

#### Millersville, Md., April 03, 2024

Kiss Espresso is a coffee trailer that offers a perfect brew and the allure of talented bikini baristas. Kitty, the owner and lead barista, aims to add a fun and unique take on the traditional drive-thru experience while positively impacting the community it serves. Kitty shared that "anybody who likes coffee, likes women in bikinis" is who Kiss Espresso wants at its drive-thru window.

#### **Kiss Espresso**

8779 Veterans Hwy Millersville, MD 21108 <u>https://kiss-espresso.com/</u>