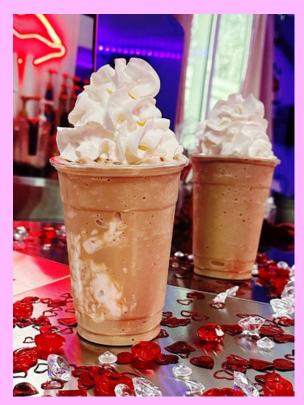

Kiss Espresso offers a variety of uniquely blended beverages and snacks. Its menu includes hot and iced espresso drinks, specialty coffees, hot cocoa, matcha, natural fruit-based smoothies, specialty blended drinks and more. The signature drink of Kiss Espresso is the French Kiss, mixed with espresso, creamy white chocolate and a kiss of raspberry.

#### **Espresso and Coffee Drinks**

Coffee beverages include hot and iced espresso drinks, hot specialty coffees, and regular coffee.The signature drink is the French Kiss, mixed with espresso, creamy white chocolate, and a kiss of raspberry.