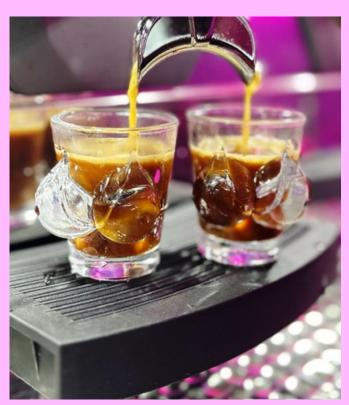

#### **Espresso and Coffee Drinks**

Coffee beverages include hot and iced espresso drinks, hot specialty coffees, and regular coffee.The signature drink is the French Kiss, mixed with espresso, creamy white chocolate, and a kiss of raspberry.