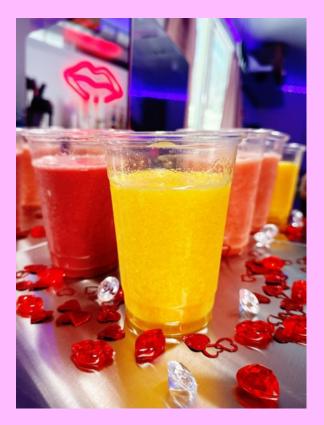

#### Matcha, Smoothies and More

Other drink options on the menu are 100% fruit smoothies and speciality blended drinks like matcha and chai. Kiss Espresso also has hot cocoa and small snacks like muffins, bananas and biscotti.